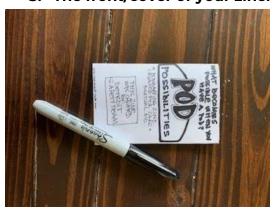

### Pod Possibilities Zine How-to-Guide

1. Cut along the line as noted below:

2. Fold the zine like this:

3. The front/cover of your zine:

HOW TO FOLD A