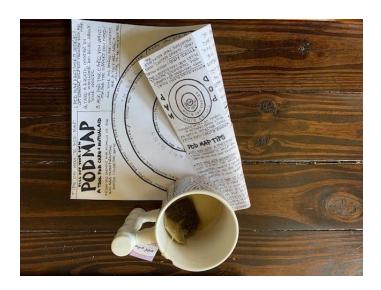

### **Table of Contents:**

Printable Blank Pod Map (p.2)\*
Printable One-Page Zine (p.3)\*
Pod Map Zine How-to-Guide (p.4)
How to fold a sheet-o-paper (p.5)

\*Save trees and print these double sided, fill your pod map out and have it be the inner side of your pod zine. Keep your zine in your wallet for easy access. Make sure that some folks in your inner circle have a copy/photo of your pod.

### Pod Possibilities Zine How-to-Guide

1. Cut along the line as noted below:

2. Fold the zine like this:

3. The front/cover of your zine:

HOW TO FOLD A