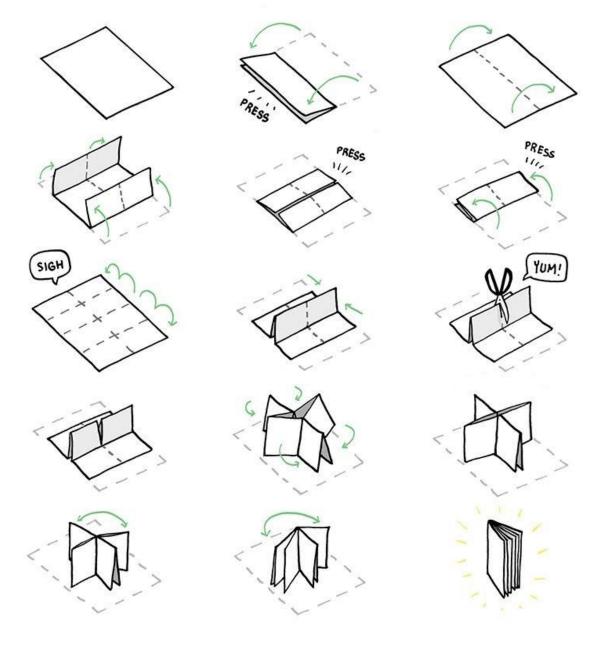

### Pod Possibilities Zine How-to-Guide

1. Cut along the line as noted below:

2. Fold the zine like this:

3. The front/cover of your zine:

HOW TO FOLD A