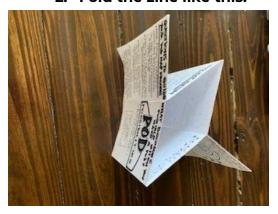

### Pod Possibilities Zine How-to-Guide

1. Cut along the line as noted below:

2. Fold the zine like this:

3. The front/cover of your zine:

HOW TO FOLD A